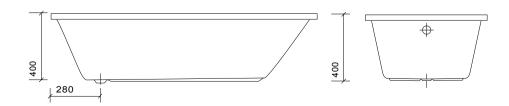

## PRODUCT INFORMATION

SANOSSE170WH L1700 x W700 x D400mm single ended bath SANOSSE175WH L1700 x W750 x D400mm single ended bath SANOSSE180WH L1800 x W800 x D400mm single ended bath

## **SPECIFICATIONS**

Bath panel not included
Baths are undrilled for tap holes
Taps and waste not included
Bath leg set included
Bath capacity 229/244/283Ltr

10 Year Guarantee

MATERIAL Acrylic COLOUR/FINISH White

**FIXING** Supporting leg set provided

STANDARDS EN14516
APPROVALS CE Approved

**PRODUCT DIMENSIONS** See technical drawing below

ADDITIONAL INFORMATION For a full range of adjustable wooden bath panels and bath accessories please visit