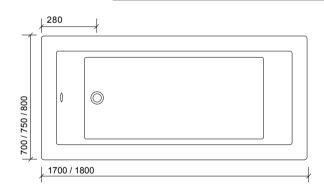

## PRODUCT INFORMATION

SANOSSE170WH L1700 x W700 x D400mm single ended bath SANOSSE175WH L1700 x W750 x D400mm single ended bath SANOSSE180WH L1800 x W800 x D400mm single ended bath

## **SPECIFICATIONS**

Bath panel not included
Baths are undrilled for tap holes
Taps and waste not included
Bath leg set included
Bath capacity 229/244/283Ltr

10 Year Guarantee

MATERIAL Acrylic COLOUR/FINISH White

**FIXING** Supporting leg set provided

STANDARDS EN14516
APPROVALS CE Approved

**PRODUCT DIMENSIONS** See technical drawing below

ADDITIONAL INFORMATION For a full range of adjustable wooden bath panels and bath accessories please visit