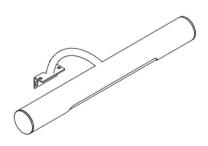

## ANDREA LED MIRROR LIGHT

## PRODUCT INFORMATION

E26277Cl Andrea 284mm LED mirror light

## **FEATURES**

Can be fitted onto mirror or cabinet

IP44 rated

Suitable for use in bathroom zones 2 & 3

MATERIAL Aluminium
FINISH Aluminium/Silver
FIXING Fixings provided
APPROVALS CE approved, IP44
PRODUCT DIMENSIONS W284 x H134 x D61mm

**ADDITIONAL INFORMATION** For a full range of lights please refer to