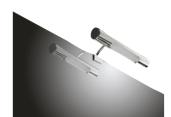

## ANDREA LED MIRROR LIGHT

## PRODUCT INFORMATION

E26277Cl Andrea 284mm LED mirror light

## **FEATURES**

Can be fitted onto mirror or cabinet

IP44 rated

Suitable for use in bathroom zones 2 & 3

MATERIAL Aluminium
FINISH Aluminium/Silver
FIXING Fixings provided
APPROVALS CE approved, IP44
PRODUCT DIMENSIONS W284 x H134 x D61mm

**ADDITIONAL INFORMATION** For a full range of lights please refer to