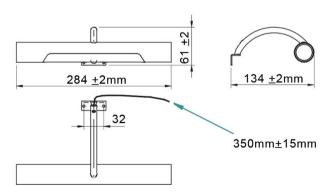

## PRODUCT INFORMATION

E26277Cl Andrea 284mm LED mirror light

MATERIAL Aluminium
FINISH Aluminium/Silver
FIXING Fixings provided
APPROVALS CE approved, IP44
PRODUCT DIMENSIONS W284 x H134 x D61mm

**ADDITIONAL INFORMATION** For a full range of lights please refer to