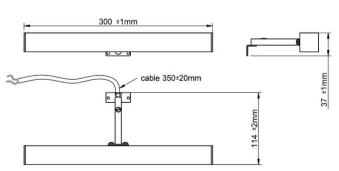

## PRODUCT INFORMATION

26051CI Veronica 300mm LED mirror light

**FEATURES** 

Can be fitted onto mirror or cabinet

IP44 rated

Suitable for use in bathroom zones 2 & 3

MATERIALAluminiumFINISHBright chromeFIXINGFixings providedAPPROVALSCE approved, IP44PRODUCT DIMENSIONSW300 x H37 x D114mm

**ADDITIONAL INFORMATION** For a full range of lights please refer to

www.sonasbathrooms.com