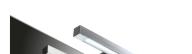

## PRODUCT INFORMATION

26051CI Veronica 300mm LED mirror light

**FEATURES** 

Can be fitted onto mirror or cabinet

IP44 rated

Suitable for use in bathroom zones 2 & 3

MATERIALAluminiumFINISHBright chromeFIXINGFixings providedAPPROVALSCE approved, IP44PRODUCT DIMENSIONSW300 x H37 x D114mm

**ADDITIONAL INFORMATION** For a full range of lights please refer to

www.sonasbathrooms.com