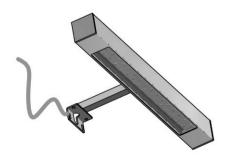

## PRODUCT INFORMATION

26051CI Veronica 300mm LED mirror light

**FEATURES** 

Can be fitted onto mirror or cabinet

IP44 rated

Suitable for use in bathroom zones 2 & 3

MATERIALAluminiumFINISHBright chromeFIXINGFixings providedAPPROVALSCE approved, IP44PRODUCT DIMENSIONSW300 x H37 x D114mm

**ADDITIONAL INFORMATION** For a full range of lights please refer to

www.sonasbathrooms.com