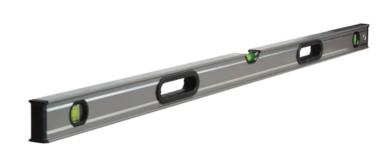

## FatMax® Pro Box Beam Spirit Level 3 Vial 120cm

The Stanley FatMax Pro Level has solid block acrylic vials to provide an accuracy of 0 5mm m in eight orientations. In addition every FatMax Pro level comes with a lifetime accuracy warranty. The level is 5x stronger than other Stanley levels thanks to its unique reinforced box beam construction. The lightweight aluminium body and sturdy bi material handgrips make handling easy and the precision engineered dual machined levelling surfaces ensure maximum accuracy.

The vials are magnified by 20 for improved all round visibility. With shock absorbing end caps protect the level even if it is dropped. Length 1200mm 48in.

Length (cm)

120

No. Vials

3

**Level Type**Box Ribbed