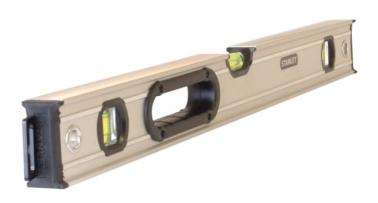

## STANLEY® (STA043624) FatMax® Pro Box Beam Spirit Level 3 Vial 60cm

The Stanley FatMax Pro Level has solid block acrylic vials to provide an accuracy of 0 5mm m in eight orientations. In addition every FatMax Pro level comes with a lifetime accuracy warranty The level is 5x stronger than other Stanley levels thanks to its unique reinforced box beam construction. The lightweight aluminium body and sturdy bi material handgrips make handling easy and the precision engineered dual machined levelling surfaces ensure maximum accuracy.

The vials are magnified by 20 for improved all round visibility With shock absorbing end caps protect the level even if it is dropped Length 600mm 24in

Length (cm) 60 **No. Vials** 3 Level Type Box Ribbed Accuracy (mm/m) ± 0.5mm/m