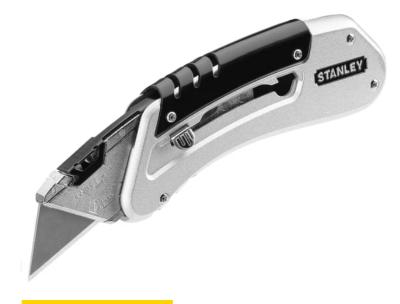

## **Sliding Pocket Knife**

The Stanley sliding pocket knife has an all metal construction making it solid reliable and long lasting. It allows easy blade change with no tools required meaning that it is easier and faster than a standard utility knife. The knife's one handed operation blade slider extends the blade easily and quickly. A push down and slide safety feature ensures that the blade is not accidentally extended. For convenience the knife is pocket sized and has a metal belt clip for easy carriage. Accepts all standard Stanley blades. 11 911 11 921 11 983