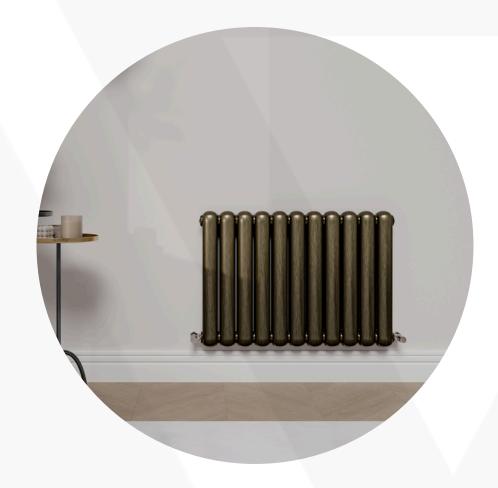

## **Circa** Data Sheet

600 x 790mm Brushed Bronze Designer Radiator

Height: 600mm **Width:** 790mm No. Of Tubes: 11 Water Content: 1698mm **Colour:** Brushed Bronze **Watts:** 1077 BTU: @ Delta T50: 3672mm @ Delta T60: 4663mm