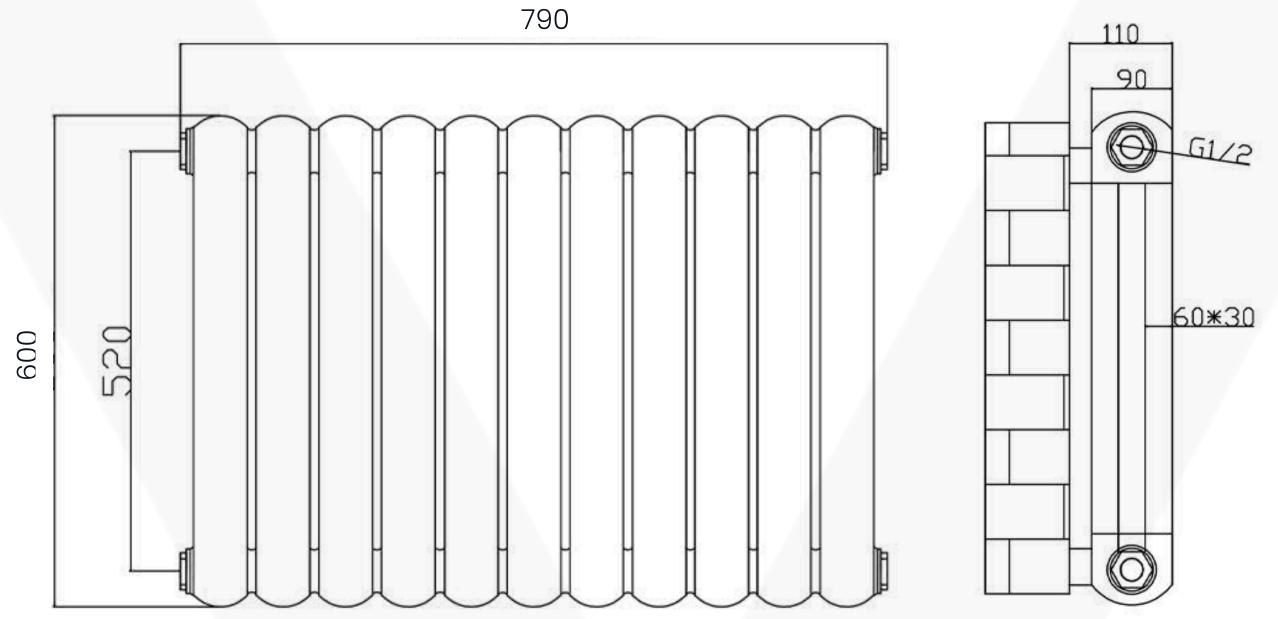

## **Circa** Data Sheet

600 x 790mm Brushed Bronze Designer Radiator

Height: 600mm **Width:** 790mm No. Of Tubes: 11 Water Content: 1698mm **Colour:** Brushed Bronze **Watts:** 1077 BTU: @ Delta T50: 3672mm @ Delta T60: 4663mm